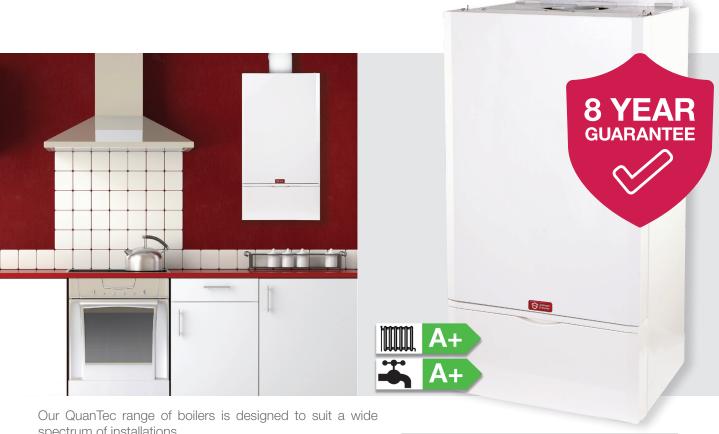

## Super Efficient **Condensing Boilers**

Available with or without Passive Flue Gas Heat Recovery

spectrum of installations.

Designed and manufactured in Britain using the latest technology, they provide greater energy savings and low pollutant emissions. The HR28C is also Boiler Plus Compliant as standard.

Our flagship models HR28C and our LPG option the HR28CP with integral heat recovery are not only possibly the most efficient boilers on the market but also the smallest of their kind. There is also the HE30C combi available that comes without the Passive Flue Gas Heat Recovery.

With 8 year\* Guarantees as standard the QuanTec range is the perfect choice for any household

| QuanTec Models       |
|----------------------|
| Model                |
| QuanTec HR28C        |
| QuanTec HR28CP (LPG) |
| QuanTec HE30C        |