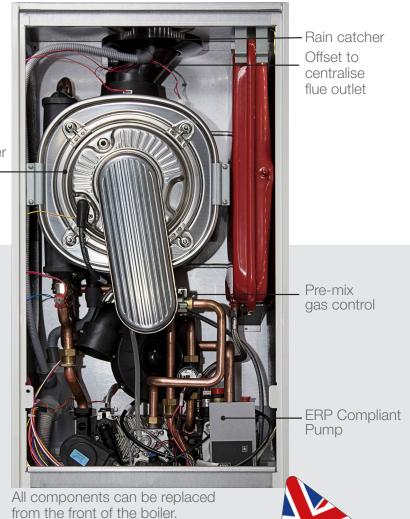

## **Features**

- Stainless steel heat exchanger with cool door technology
- ✓ NOx levels of 30mg/kW/h
- Sermeta full condense stainless steel heat exchanger with inbuilt heat recovery HR28C/CP\*
- Typical running cost savings of up to 26% per year over a non heat recovery combi
- ✓ Lower flue temperatures reduce the plume to an almost invisible level\*
- Horizontal, vertical and flexible flue Cool door burner options
  technology
- Integral heat recovery meaning no increase in cabinet size\*
- ✓ Nett efficiencies of up to 110%

\*HR28C/CP Models only

Get Connected with Honeywell Evohome and achieve A+ efficiencies.

The QuanTec **Evohome** connected pack consists of:

- 1 Evohome wireless controller
- Evohome radiator multi zone kit
- 4 wireless thermostatic radiator controllers
- OpenTherm<sup>©</sup> bridge to link Evohome with OpenTherm<sup>©</sup> capable boilers.