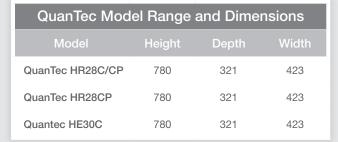

Our flagship models HR28C and our LPG option the HR28CP with integral heat recovery are not only possibly the most efficient boilers on the market but also the smallest of their kind. There is also the HE30C combi available that comes without the Passive Flue Gas Heat Recovery.

With 8 year\* Guarantees as standard the QuanTec range is the perfect choice for any household

| QuanTec Models       |
|----------------------|
| Model                |
| QuanTec HR28C        |
| QuanTec HR28CP (LPG) |
| QuanTec HE30C        |