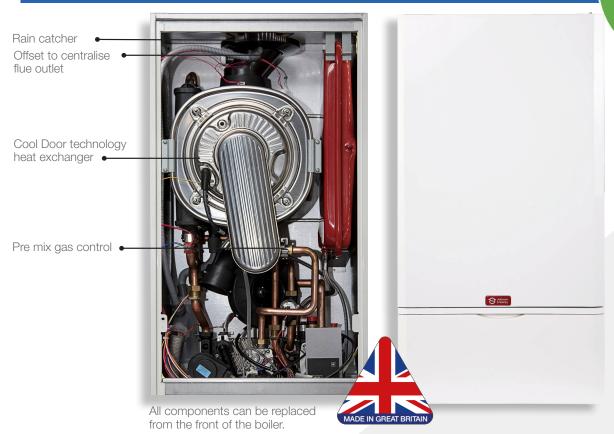

hat comes without the Passive Flue Gas Heat Recovery.

With 8 year Guarantees as standard the QuanTec range is the perfect choice for any household

## **FEATURES**

- 8 Year Parts and Labour Guarantee
- ✓ Net efficiencies of up to 110%
- ✓ Typical running cost savings of up to 26% per year\*
- ✓ Integral Passive Flue Gas Heat Recovery\*
- Fully modulating
- Lower flue temperatures reduce pluming to almost zero
- Stainless steel heat exchanger
- Cool Door technology \*HR28C Only

## **QUANTEC HR28C INTERNAL VIEW**





## Single Zone Wireless Thermostat.

Taking care of your comfort and helping you save money on your energy bills by allowing you to control your heating schedule, no matter where you are. Ask your installer for more details

FULLY
COMPLIANT WITH
PART L
BUILDING
REGULATIONS



| TECHNICAL DATA |             | Ontbutkin | Dinension<br>Dinension | *D Weight |
|----------------|-------------|-----------|------------------------|-----------|
| HR28C          | Natural Gas | 28kW      | 780 x 321 x 423        | 39.4kg    |
| HE30C          | Natural Gas | 30kW      | 780 x 321 x 423        | 37.6kg    |



In the interest of continuous development Johnson & Starley reserve the right to change specification without prior notice.